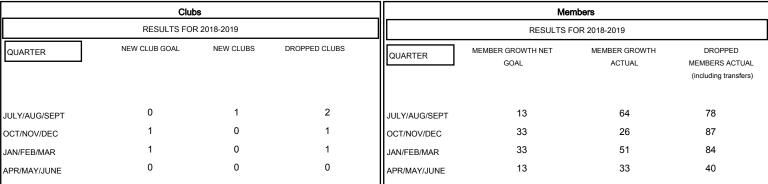

## MONTHLY MEMBERSHIP PROGRESS REPORT

District 43 Y

Results as of: 05/31/2019

## GMT: STEVE ANTON LOCATION KENTUCKY GMT CA