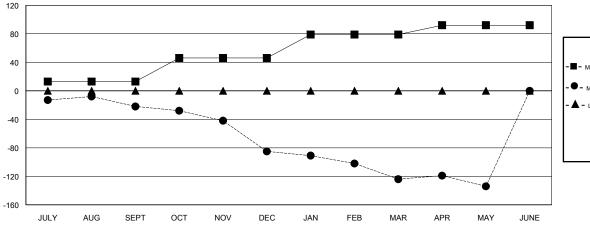

## GOALS AND ACTUAL MEMBERS CUMULATIVE

| ■ ■ MEMBER GROWTH NET GOAL      |
|---------------------------------|
| ● - MEMBER GROWTH ACTUAL        |
| ▲ - LAST YEAR MEMBERSHIP ACTUAL |

1,372 (66.51%)

691 (33.49%)